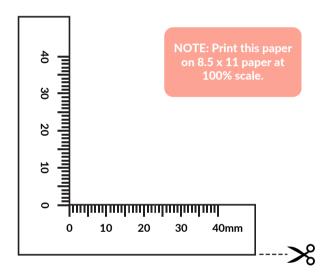

#### **Nipple Measuring Instructions**

- 1 Cut out the included nipple ruler
- Gently stimulate your nipple so that it extends, or use the breast pump for a few minutes to pull the nipple out
- Measure each nipple two times- once from top to bottom and once from side to side
- Write down your measurements for both nipples and select the larger size for each nipple measurement